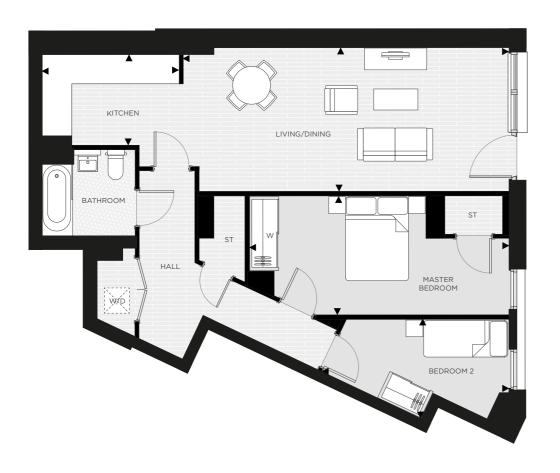

### TYPE D13

| Dining/Living/Kitchen | 11.14 m x 3.47 m | 36'6" x 11'4" |
|-----------------------|------------------|---------------|
| Bedroom 1             | 6.34 m x 2.88 m  | 20'9" x 9'5"  |
| Bedroom 2             | 3.95 m x 2.26 m  | 12'11" x 7'5" |
| Bathroom              | 2.24 m x 2.10 m  | 7'4" x 6'10"  |
| Total                 | 79.9 sq m        | 860.0 sq ft   |

| <b>←</b> | Measurement Points | W   | Fitted Wardrobe |
|----------|--------------------|-----|-----------------|
| ST       | Store              | W/D | Washer/Dryer    |

| Floor | Plots | Flo |
|-------|-------|-----|
| 06    |       | 14  |
| 05    |       | 13  |
| 04    |       | 12  |
| 03    |       | 11  |
| 02    |       | 10  |
| 01    |       | 09  |
| M     |       | 08  |
| G     | 00.03 | 07  |
|       |       |     |

All areas and dimensions have been taken from architect plans prior to construction therefore whilst the information is believed to be correct its accuracy cannot be guaranteed and does not form part of any contract. They are not intended to be used for carpet sizes or items of furniture. Purchasers must therefore rely on their own inspection to verify any information provided. All dimensions are within + or - 50mm.