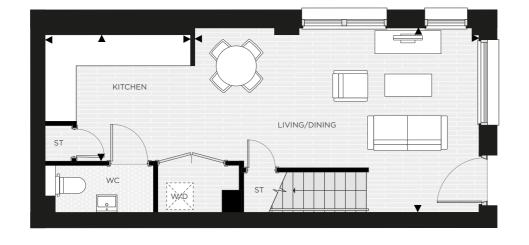

### APARTMENT DUPLEX TYPE 2

THREE BEDROOM | GROUND FLOOR

# KITCHEN LIVING/DINING ST WC

### TYPE 2

| Total                 | 123.1 sq m      | 1325.1 sq ft    |
|-----------------------|-----------------|-----------------|
| Bathroom              | 2.93 m x 2.15 m | 9'7" x 7'       |
| Bedroom 3             | 6.39 m x 2.67 m | 20'11" x 8'9"   |
| Bedroom 2             | 6.82 m x 2.74 m | 22'4" x 8'11"   |
| Bedroom 1             | 6.39 m x 3.31 m | 20'11" × 10'10" |
| Dining/Living/Kitchen | 9.76 m x 4.35 m | 32' x 14'3"     |

| <b>∢</b> ► | Measurement Points | W   | Fitted Wardrobe |
|------------|--------------------|-----|-----------------|
| ST         | Store              | W/D | Washer/Dryer    |

| Floor | Plots |
|-------|-------|
| 06    |       |
| 05    |       |
| 04    |       |
| 03    |       |
| 02    |       |
| 01    |       |
| M     |       |
| G     | 00.02 |

| Floor | Plots |
|-------|-------|
| 14    |       |
| 13    |       |
| 12    |       |
| 11    |       |
| 10    |       |
| 09    |       |
| 08    |       |
| 07    |       |
|       |       |

All areas and dimensions have been taken from architect plans prior to construction therefore whilst the information is believed to be correct its accuracy cannot be guaranteed and does not form part of any contract. They are not intended to be used for carpet sizes or items of furniture. Purchasers must therefore rely on their own inspection to verify any information provided. All dimensions are within + or - 50mm.

### TYPE 2

| Total                 | 123.1 sq m      | 1325.1 sq ft    |
|-----------------------|-----------------|-----------------|
| Bathroom              | 2.93 m x 2.15 m | 9'7" x 7'       |
| Bedroom 3             | 6.39 m x 2.67 m | 20'11" x 8'9"   |
| Bedroom 2             | 6.82 m x 2.74 m | 22'4" x 8'11"   |
| Bedroom 1             | 6.39 m x 3.31 m | 20'11" x 10'10" |
| Dining/Living/Kitchen | 9.76 m x 4.35 m | 32' x 14'3"     |
|                       |                 |                 |

| <b>←</b> | Measurement Points | W   | Fitted Wardrobe |
|----------|--------------------|-----|-----------------|
| ST       | Store              | W/D | Washer/Dryer    |

| Floor | Plots | Floor | Plots |
|-------|-------|-------|-------|
| 06    |       | 14    |       |
| 05    |       | 13    |       |
| 04    |       | 12    |       |
| 03    |       | 11    |       |
| 02    |       | 10    |       |
| 01    |       | 09    |       |
| M     | 00.02 | 08    |       |
| G     |       | 07    |       |
|       |       |       |       |