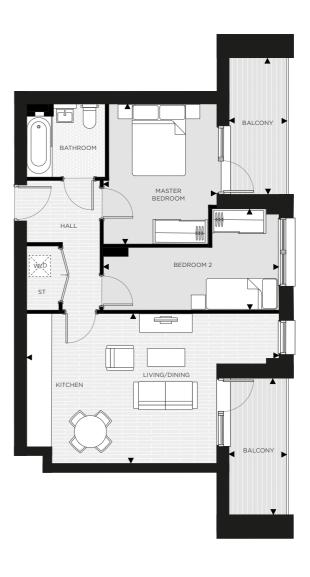

### APARTMENT DUPLEX TYPE 2

THREE BEDROOM | GROUND FLOOR

# KITCHEN LIVING/DINING ST WC

### APARTMENT DUPLEX TYPE 2

THREE BEDROOM | FIRST FLOOR

### TYPE 2

| Total                 | 123.1 sq m      | 1325.1 sq ft    |
|-----------------------|-----------------|-----------------|
| Bathroom              | 2.93 m x 2.15 m | 9'7" x 7'       |
| Bedroom 3             | 6.39 m x 2.67 m | 20'11" x 8'9"   |
| Bedroom 2             | 6.82 m x 2.74 m | 22'4" x 8'11"   |
| Bedroom 1             | 6.39 m x 3.31 m | 20'11" × 10'10" |
| Dining/Living/Kitchen | 9.76 m x 4.35 m | 32' x 14'3"     |

| <b>∢</b> ► | Measurement Points | W   | Fitted Wardrobe |
|------------|--------------------|-----|-----------------|
| ST         | Store              | W/D | Washer/Dryer    |

| Floor | Plots |
|-------|-------|
| 06    |       |
| 05    |       |
| 04    |       |
| 03    |       |
| 02    |       |
| 01    |       |
| M     |       |
| G     | 00.02 |

| Floor | Plots |
|-------|-------|
| 14    |       |
| 13    |       |
| 12    |       |
| 11    |       |
| 10    |       |
| 09    |       |
| 08    |       |
| 07    |       |
|       |       |

All areas and dimensions have been taken from architect plans prior to construction therefore whilst the information is believed to be correct its accuracy cannot be guaranteed and does not form part of any contract. They are not intended to be used for carpet sizes or items of furniture. Purchasers must therefore rely on their own inspection to verify any information provided. All dimensions are within + or - 50mm.