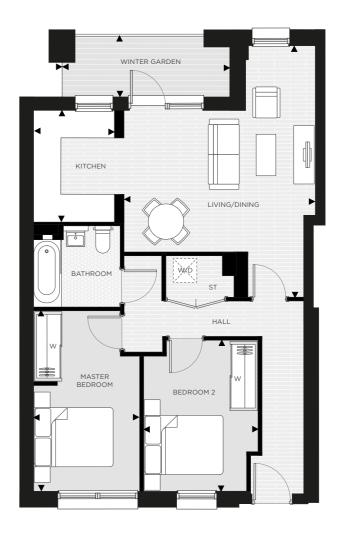

### TWO BEDROOM

### TYPE D1

| Total                 | 50.0 sq m       | 538.2 sq ft   |
|-----------------------|-----------------|---------------|
| Bathroom              | 2.24 m x 2.10 m | 7'4" × 6'10"  |
| Bedroom 1             | 6.64 m x 2.78 m | 21'9" x 9'1"  |
| Dining/Living/Kitchen | 6.30 m x 4.30 m | 20'8" x 14'1" |

| <b>←</b> | Measurement Points | W   | Fitted Wardrobe |
|----------|--------------------|-----|-----------------|
| ST.      | Store              | W/D | Washer/Dryer    |

| Floor | Plots | Floor | Plots |
|-------|-------|-------|-------|
| 06    | 06.16 | 14    | 14.10 |
| 05    | 05.17 | 13    | 13.10 |
| 04    | 04.17 | 12    | 12.10 |
| 03    | 03.17 | 11    | 11.10 |
| 02    | 02.17 | 10    | 10.09 |
| 01    | 01.17 | 09    | 09.09 |
| M     |       | 08    | 08.12 |
| G     |       | 07    | 07.16 |
|       |       |       |       |

All areas and dimensions have been taken from architect plans prior to construction therefore whilst the information is believed to be correct its accuracy cannot be guaranteed and does not form part of any contract. They are not intended to be used for carpet sizes or items of furniture. Purchasers must therefore rely on their own inspection to verify any information provided. All dimensions are within + or - 50mm.