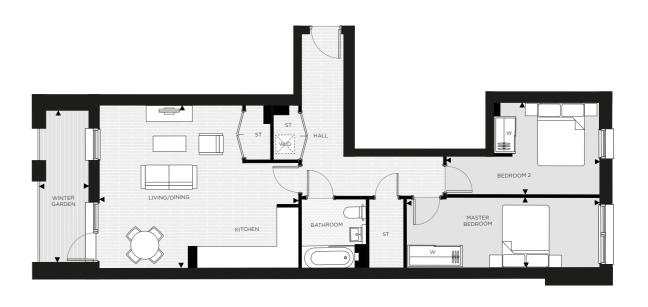

### APARTMENT DUPLEX TYPE 1

TWO BEDROOM | GROUND FLOOR

### APARTMENT DUPLEX TYPE 1

TWO BEDROOM | FIRST FLOOR

### TYPE 1

| 79.6 sq m       | 856.8 sq ft                                           |
|-----------------|-------------------------------------------------------|
| 2.96 m x 2.10 m | 9'8" x 6'10"                                          |
| 4.42 m x 2.02 m | 14'6" x 6'7"                                          |
| 4.29 m x 3.45 m | 14' x 11'3"                                           |
| 6.46 m x 4.29 m | 21'2" x 14'                                           |
|                 | 4.29 m x 3.45 m<br>4.42 m x 2.02 m<br>2.96 m x 2.10 m |

| <b>◆</b> ► | Measurement Points | W   | Fitted Wardrobe |
|------------|--------------------|-----|-----------------|
| ST         | Store              | W/D | Washer/Dryer    |

| Floor | Plots |
|-------|-------|
| 06    |       |
| 05    |       |
| 04    |       |
| 03    |       |
| 02    |       |
| 01    |       |
| M     |       |
| G     | 00.01 |

| S | Floor | Plots |
|---|-------|-------|
|   | 14    |       |
| _ | 13    |       |
| _ | 12    |       |
| _ | 11    |       |
| - | 10    |       |
| - | 09    |       |
| - | 08    |       |
| 1 | 07    |       |
|   |       |       |