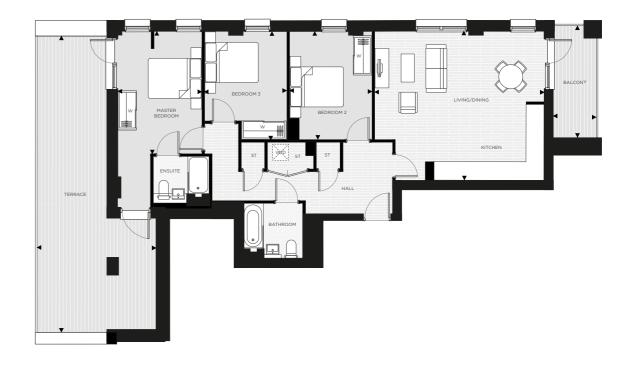

### KITCHEN

- Modern worktops
- Stainless steel splashback
- Electric oven with gas hob
- Integrated washing machine
- Integrated fridge freezer
- Air management system