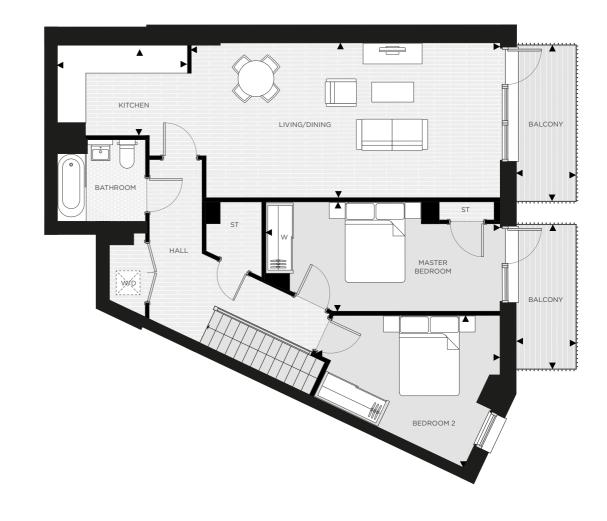

### TYPE D14

| Total                 | 90.9 sq m        | 978.5 sq ft   |
|-----------------------|------------------|---------------|
| Bathroom              | 2.24 m x 2.10 m  | 7'3"x 6'10"   |
| Bedroom 2             | 4.25 m x 4.18 m  | 13'9" x 13'7" |
| Bedroom 1             | 5.97 m x 2.78 m  | 19'7" x 9'1"  |
| Dining/Living/Kitchen | 11.21 m x 3.99 m | 36'9" x 13'1" |

| <b>◆ ►</b> | Measurement Points | W   | Fitted Wardrobe |
|------------|--------------------|-----|-----------------|
| ST         | Store              | W/D | Washer/Dryer    |

| Floor | Plots | Floor | Plots |
|-------|-------|-------|-------|
| 06    |       | 14    |       |
| 05    |       | 13    |       |
| 04    |       | 12    |       |
| 03    |       | 11    |       |
| 02    |       | 10    |       |
| 01    |       | 09    |       |
| M     |       | 08    |       |
| G     | 00.04 | 07    |       |
|       |       |       |       |