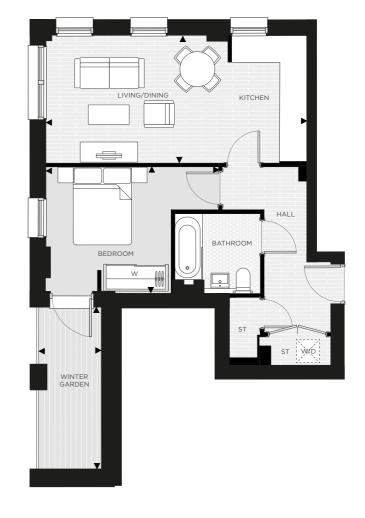

### TYPE D1

| Total                 | 50.0 sq m       | 538.2 sq ft   |
|-----------------------|-----------------|---------------|
| Bathroom              | 2.24 m x 2.10 m | 7'4" × 6'10"  |
| Bedroom 1             | 6.64 m x 2.78 m | 21'9" x 9'1"  |
| Dining/Living/Kitchen | 6.30 m x 4.30 m | 20'8" x 14'1" |

| <b>←</b> | Measurement Points | W   | Fitted Wardrobe |
|----------|--------------------|-----|-----------------|
| ST.      | Store              | W/D | Washer/Dryer    |

| Floor | Plots | Floor | Plots |
|-------|-------|-------|-------|
| 06    | 06.16 | 14    | 14.10 |
| 05    | 05.17 | 13    | 13.10 |
| 04    | 04.17 | 12    | 12.10 |
| 03    | 03.17 | 11    | 11.10 |
| 02    | 02.17 | 10    | 10.09 |
| 01    | 01.17 | 09    | 09.09 |
| M     |       | 08    | 08.12 |
| G     |       | 07    | 07.16 |
|       |       |       |       |

All areas and dimensions have been taken from architect plans prior to construction therefore whilst the information is believed to be correct its accuracy cannot be guaranteed and does not form part of any contract. They are not intended to be used for carpet sizes or items of furniture. Purchasers must therefore rely on their own inspection to verify any information provided. All dimensions are within + or - 50mm.