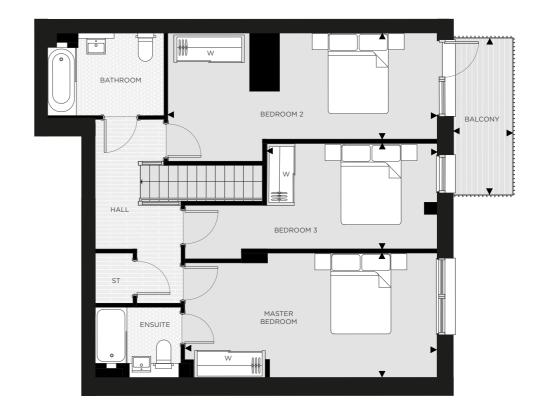

### THREE BEDROOM

# MASTER BEDROOM 2 BATHROOM BATHROOM BATHROOM BEDROOM 3 BEDROOM 3 BEDROOM 3 BEDROOM 3

### APARTMENT TYPE 12

### TWO BEDROOM