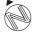

### THREE BEDROOM

### TYPE D7

| Dining/Living/Kitchen | 7.01 m x 4.28 m | 23' x 14'     |
|-----------------------|-----------------|---------------|
| Bedroom 1             | 4.32 m x 2.90 m | 14'2" x 9'6"  |
| Bedroom 2             | 3.31 m x 2.58 m | 10'10" x 8'5" |
| Bathroom              | 2.31 m x 2.09 m | 7'6" x 6'10"  |
| Total                 | 66.3 sq m       | 713.7 sq ft   |

| < ▶ | Measurement Points | W   | Fitted Wardrobe |
|-----|--------------------|-----|-----------------|
| ST  | Store              | W/D | Washer/Dryer    |

| Floor | Plots |
|-------|-------|
| 06    | 06.11 |
| 05    | 05.12 |
| 04    | 04.12 |
| 03    | 03.12 |
| 02    | 02.12 |
| 01    | 01.12 |
| M     |       |
|       |       |

| Floor | Plots |
|-------|-------|
| 14    |       |
| 13    |       |
| 12    |       |
| 11    |       |
| 10    |       |
| 09    |       |
| 08    | 08.07 |
| 07    | 07.11 |
|       |       |

All areas and dimensions have been taken from architect plans prior to construction therefore whilst the information is believed to be correct its accuracy cannot be guaranteed and does not form part of any contract. They are not intended to be used for carpet sizes or items of furniture. Purchasers must therefore rely on their own inspection to verify any information provided. All dimensions are within + or - 50mm.

### TYPE D8

| Total                   | 104.7 sq m       | 1127.0 sq ft   |
|-------------------------|------------------|----------------|
| Bathroom                | 2.23 m x 2.18 m  | 7'3" x 7'1"    |
| Bedroom 3               | 4.14 m x 3.11 m  | 13'7" x 10'2"  |
| Bedroom 2               | 4.07 m x 3.11 m  | 13'4" x 10'2"  |
| Bedroom 1               | 6.74 m x 3.24 m  | 22'1" x 10'7"  |
| Dining/Living/Kitchen   | 6.44 m x 5.74 m  | 21'1" x 18'10" |
| Dining /Living /Vitaban | C 44 may F 74 ma |                |

| <b>4 &gt;</b> | Measurement Points | W   | Fitted Wardrobe |
|---------------|--------------------|-----|-----------------|
| ST            | Store              | W/D | Washer/Dryer    |

| Floor | Plots | Floor | Plots |
|-------|-------|-------|-------|
| 06    |       | 14    |       |
| 05    |       | 13    |       |
| 04    |       | 12    |       |
| 03    |       | 11    |       |
| 02    |       | 10    | 10.06 |
| 01    |       | 09    | 09.06 |
| M     |       | 08    |       |
| G     |       | 07    |       |
|       |       |       |       |