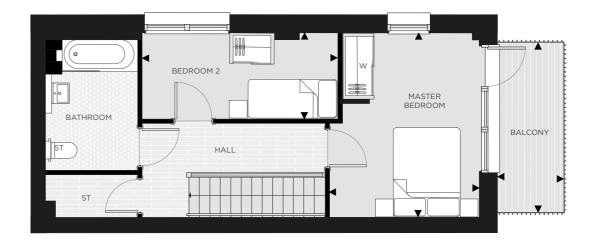

### APARTMENT DUPLEX TYPE 2

THREE BEDROOM | FIRST FLOOR

### TYPE 2

| Total                 | 123.1 sq m      | 1325.1 sq ft    |
|-----------------------|-----------------|-----------------|
| Bathroom              | 2.93 m x 2.15 m | 9'7" x 7'       |
| Bedroom 3             | 6.39 m x 2.67 m | 20'11" x 8'9"   |
| Bedroom 2             | 6.82 m x 2.74 m | 22'4" x 8'11"   |
| Bedroom 1             | 6.39 m x 3.31 m | 20'11" × 10'10" |
| Dining/Living/Kitchen | 9.76 m x 4.35 m | 32' x 14'3"     |

| <b>∢</b> ► | Measurement Points | W   | Fitted Wardrobe |
|------------|--------------------|-----|-----------------|
| ST         | Store              | W/D | Washer/Dryer    |

| Floor | Plots |
|-------|-------|
| 06    |       |
| 05    |       |
| 04    |       |
| 03    |       |
| 02    |       |
| 01    |       |
| M     |       |
| G     | 00.02 |

| Floor | Plots |
|-------|-------|
| 14    |       |
| 13    |       |
| 12    |       |
| 11    |       |
| 10    |       |
| 09    |       |
| 08    |       |
| 07    |       |
|       |       |

All areas and dimensions have been taken from architect plans prior to construction therefore whilst the information is believed to be correct its accuracy cannot be guaranteed and does not form part of any contract. They are not intended to be used for carpet sizes or items of furniture. Purchasers must therefore rely on their own inspection to verify any information provided. All dimensions are within + or - 50mm.

### TYPE 2

| Total                 | 123.1 sq m      | 1325.1 sq ft    |
|-----------------------|-----------------|-----------------|
| Bathroom              | 2.93 m x 2.15 m | 9'7" x 7'       |
| Bedroom 3             | 6.39 m x 2.67 m | 20'11" x 8'9"   |
| Bedroom 2             | 6.82 m x 2.74 m | 22'4" x 8'11"   |
| Bedroom 1             | 6.39 m x 3.31 m | 20'11" x 10'10" |
| Dining/Living/Kitchen | 9.76 m x 4.35 m | 32' x 14'3"     |
|                       |                 |                 |

| <b>←</b> | Measurement Points | W   | Fitted Wardrobe |
|----------|--------------------|-----|-----------------|
| ST       | Store              | W/D | Washer/Dryer    |

| Floor | Plots | Floor | Plots |
|-------|-------|-------|-------|
| 06    |       | 14    |       |
| 05    |       | 13    |       |
| 04    |       | 12    |       |
| 03    |       | 11    |       |
| 02    |       | 10    |       |
| 01    |       | 09    |       |
| M     | 00.02 | 08    |       |
| G     |       | 07    |       |
|       |       |       |       |